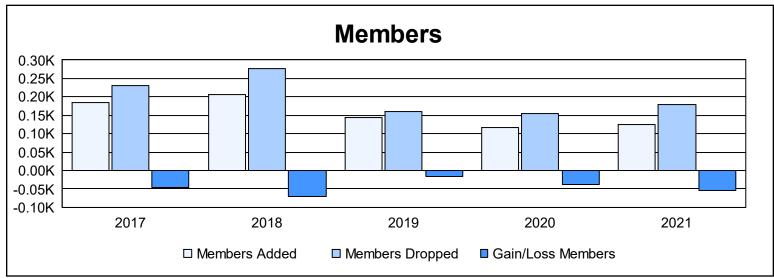

District 4 C2

As of June 2021 Cumulative

| Year      | New<br>Clubs | Dropped<br>Clubs | Gain/<br>Loss<br>Clubs | New<br>Members | Charter<br>Members | Reinstate<br>Members | Transfer<br>Members | Total<br>Member<br>Added | Total<br>Members<br>Dropped | Gain/<br>Loss<br>Members |
|-----------|--------------|------------------|------------------------|----------------|--------------------|----------------------|---------------------|--------------------------|-----------------------------|--------------------------|
| 2016-2017 | 1            | 1                | 0                      | 122            | 39                 | 15                   | 8                   | 184                      | 231                         | -47                      |
| 2017-2018 | 1            | 2                | -1                     | 152            | 31                 | 15                   | 7                   | 205                      | 276                         | -71                      |
| 2018-2019 | 0            | 3                | -3                     | 127            | 0                  | 10                   | 7                   | 144                      | 161                         | -17                      |
| 2019-2020 | 0            | 0                | 0                      | 107            | 0                  | 8                    | 3                   | 118                      | 155                         | -37                      |
| 2020-2021 | 1            | 1                | 0                      | 96             | 17                 | 10                   | 2                   | 125                      | 178                         | -53                      |
| Average   | 1            | 1                | -1                     | 121            | 17                 | 12                   | 5                   | 155                      | 200                         | -45                      |