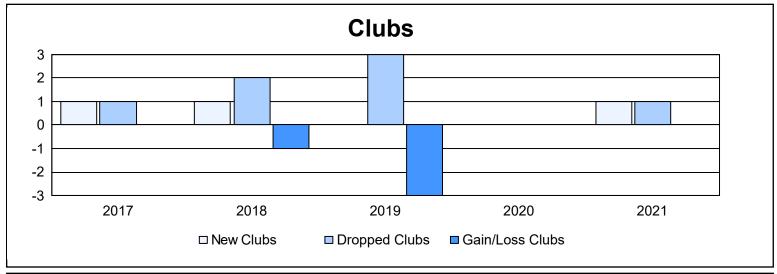

District 4 C2

As of June 2021 Cumulative

| Year      | New<br>Clubs | Dropped<br>Clubs | Gain/<br>Loss<br>Clubs | New<br>Members | Charter<br>Members | Reinstate<br>Members | Transfer<br>Members | Total<br>Member<br>Added | Total<br>Members<br>Dropped | Gain/<br>Loss<br>Members |
|-----------|--------------|------------------|------------------------|----------------|--------------------|----------------------|---------------------|--------------------------|-----------------------------|--------------------------|
| 2016-2017 | 1            | 1                | 0                      | 122            | 39                 | 15                   | 8                   | 184                      | 231                         | -47                      |
| 2017-2018 | 1            | 2                | -1                     | 152            | 31                 | 15                   | 7                   | 205                      | 276                         | -71                      |
| 2018-2019 | 0            | 3                | -3                     | 127            | 0                  | 10                   | 7                   | 144                      | 161                         | -17                      |
| 2019-2020 | 0            | 0                | 0                      | 107            | 0                  | 8                    | 3                   | 118                      | 155                         | -37                      |
| 2020-2021 | 1            | 1                | 0                      | 96             | 17                 | 10                   | 2                   | 125                      | 178                         | -53                      |
| Average   | 1            | 1                | -1                     | 121            | 17                 | 12                   | 5                   | 155                      | 200                         | -45                      |